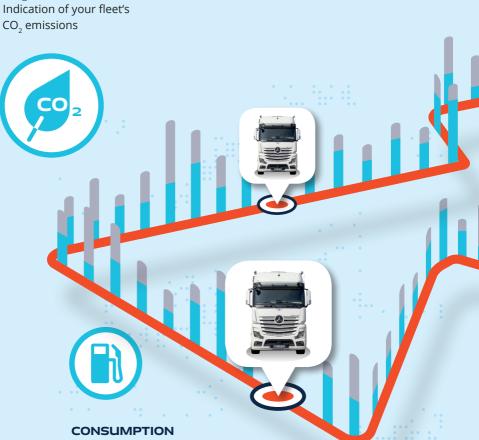

## **THE FREE FLEETBOARD APP** EFFICIENCY POTENTIALS FOR YOUR MERCEDES-BENZ ACTROS DIRECTLY ON YOUR SMARTPHONE

**CO**<sub>2</sub>

Overview of drive and idle consumption

**MILEAGE** Performance of your fleet over the course of the week

OPTIMISATION

Indication of how fuel consumption can be optimised

## **VEHICLE POSITION**

Transparency regarding your vehicle's position over the course of the day