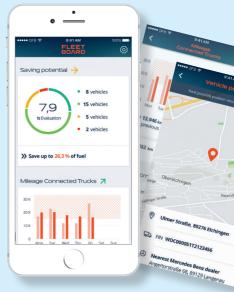

## **THE FREE FLEETBOARD APP** EFFICIENCY POTENTIALS FOR YOUR MERCEDES-BENZ ACTROS DIRECTLY ON YOUR SMARTPHONE

**CO**<sub>2</sub>

Overview of drive and idle consumption

**MILEAGE** Performance of your fleet over the course of the week

OPTIMISATION

Indication of how fuel consumption can be optimised