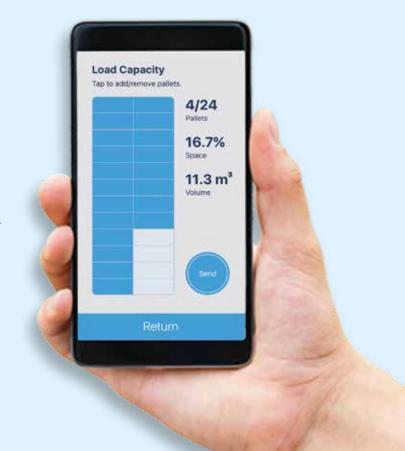

### SPACEMAPPING APP SNAP, LOAD AND GO!

Fleetboard SpaceMapping is an app that helps your drivers measure the available capacity of the trailer in a fast and easy way. By using the height of the user, as well as the position of the current load of the trailer, the app calculates the remaining space available for other goods.