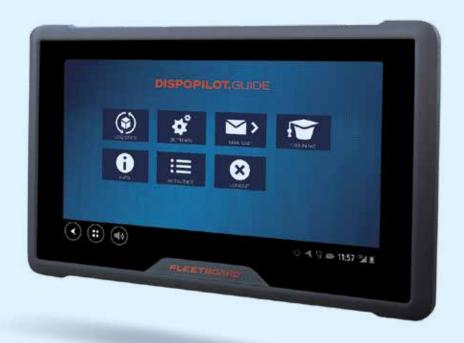

### MORE PRODUCTIVITY: WITH THE DISPOPILOT.GUIDE

The DispoPilot.guide is equipped with the latest truck-specific navigation software. Besides free map updates, it offers innovative features with which you can more effectively communicate with your drivers and manage numerous logistics processes. The new Fleetboard DispoPilot.app is an ideal solution for the simple and easy integration of sub-contractors into your logistics processes.

### DISPOPILOT.GUIDE LOGISTICS, COMMUNICATION, NAVIGATION

The DispoPilot.guide is a mobile, robust driver tablet for Fleetboard Logistics Management or Messaging. Furthermore, it offers professional navigation for the truck and bus and European-wide map coverage in 46 countries with free map updates. Additional advantages are 36 months live traffic coverage. The device offers maximum transparency for the order and the driver's activities, ensuring increased productivity and a secure processing of orders.