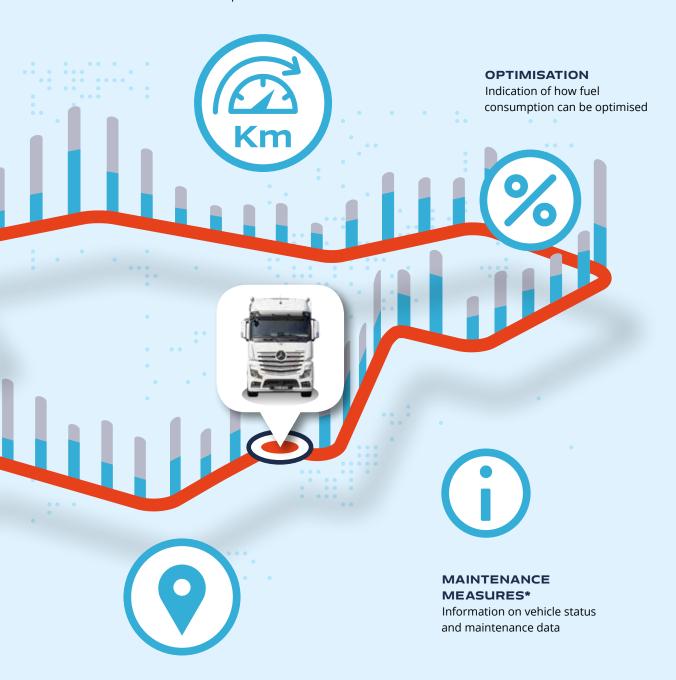

#### LOWER COSTS: OPTIMAL VEHICLE CONDITION

Besides fuel consumption, the regular wear on your vehicles is also a significant cost factor. With Fleetboard service, you receive all data necessary for effective maintenance planning. You can view the maintenance history and retrieve current information on your vehicles, including tire pressure, brake wear, oil, and coolant levels. Thanks to Fleetboard, you always have an overview of the condition of your vehicles, allowing you to plan more effectively and minimize wear and repair costs.

### **MERCEDES-BENZ UPTIME**

Mercedes-Benz Uptime helps you better anticipate when your Mercedes-Benz truck is available and when it requires maintenance work. A fully automated telediagnostics function continuously checks the status of the vehicle systems and provides ample warning of critical states, as well as of maintenance and repair requirements. This allows you to reduce malfunctions and breakdowns and to efficiently group scheduled maintenance intervals.