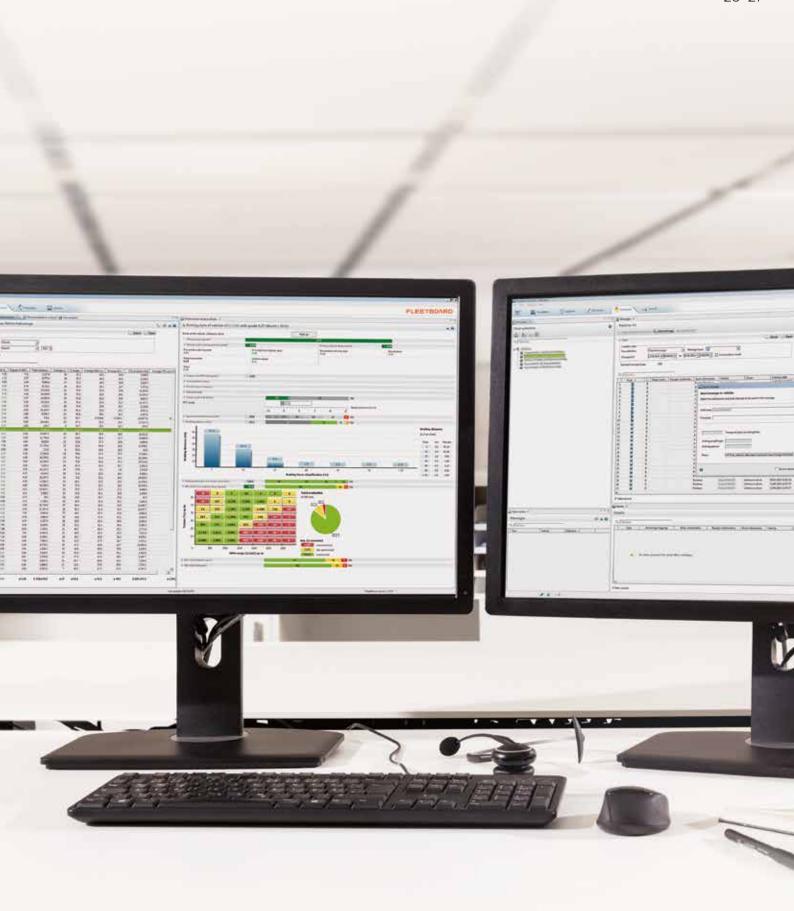

### FLEETBOARD PERFORMANCE ANALYSIS AND REPORTS

Fleetboard Performance Analysis records and processes technical data from your vehicles, for example on speeds, braking and idle times. This data is used to determine the driving behaviour. Fleetboard Reports provide a compact overview and evaluation of the data.

Fleetboard Cockpit: Your control centre. All information at a glance: the Fleetboard Cockpit enables faster, better analysis and evaluation of the driver, vehicle and transport data.