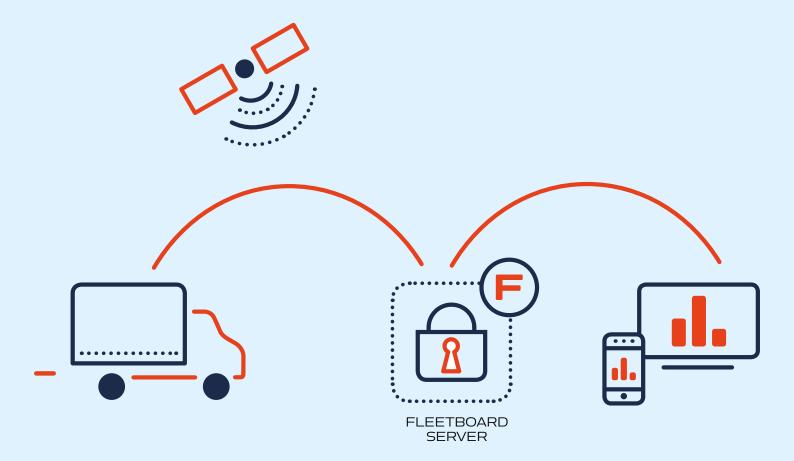

## HOW TELEMATICS WORKS:

Using the vehicle interface, Fleetboard accesses the vehicle's electronic system and transmits vehicle and driver data to the Fleetboard servers via GSM/GPRS.