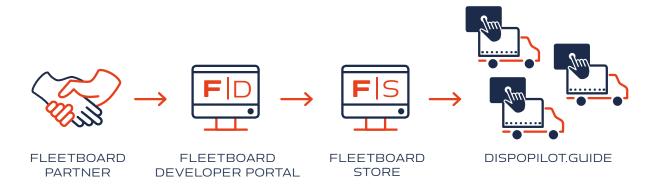

### FROM THE APP IDEA TO THE VEHICLE - HOW IT WORKS

The new Fleetboard Developer Portal offers interested partners and independent developers all required information regarding the development, the distribution, and sale of apps. Various technical documentation, an SDK, and a guided submission process help to integrate apps easily into the Fleetboard Store.

Fleetboard customers can install apps from the Fleetboard Store on individual vehicles or all vehicles of the fleet. Subsequently, they are available to the drivers on the DispoPilot.guides assembled in the vehicles.