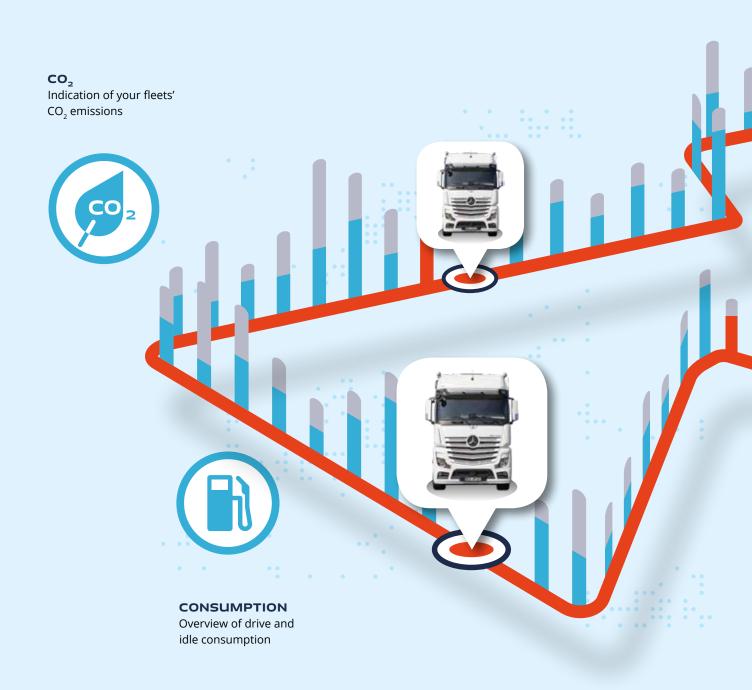

### FLEETBOARD PERFORMANCE ANALYSIS AND REPORTS

Fleetboard Performance Analysis records and processes technical data from your vehicles, for example on speeds, braking and idle times. This data is used to determine the driving behaviour. Fleetboard Reports provide a compact overview and evaluation of the data.

- Up to 15 % less consumption and CO<sub>2</sub>-emissions due to a consumption-optimised driving style
- Lower maintenance costs due to a wear-optimised driving style
- Fewer accidents due to a preventive driving style