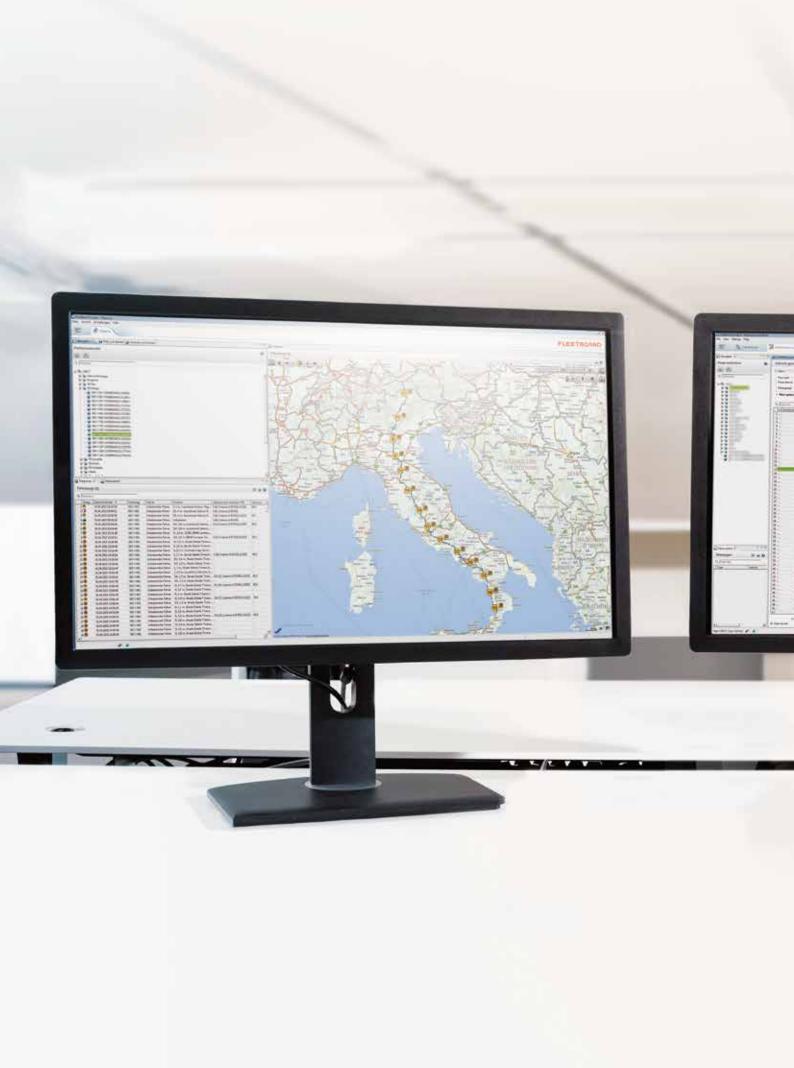

## HOW TELEMATICS WORKS:

Using the vehicle interface, Fleetboard accesses the vehicle's electronic system and transmits vehicle and driver data to the Fleetboard servers via GSM/GPRS.

Fleetboard Cockpit: Your control centre. All information at a glance: the Fleetboard Cockpit enables faster, better analysis and evaluation of the driver, vehicle and transport data.