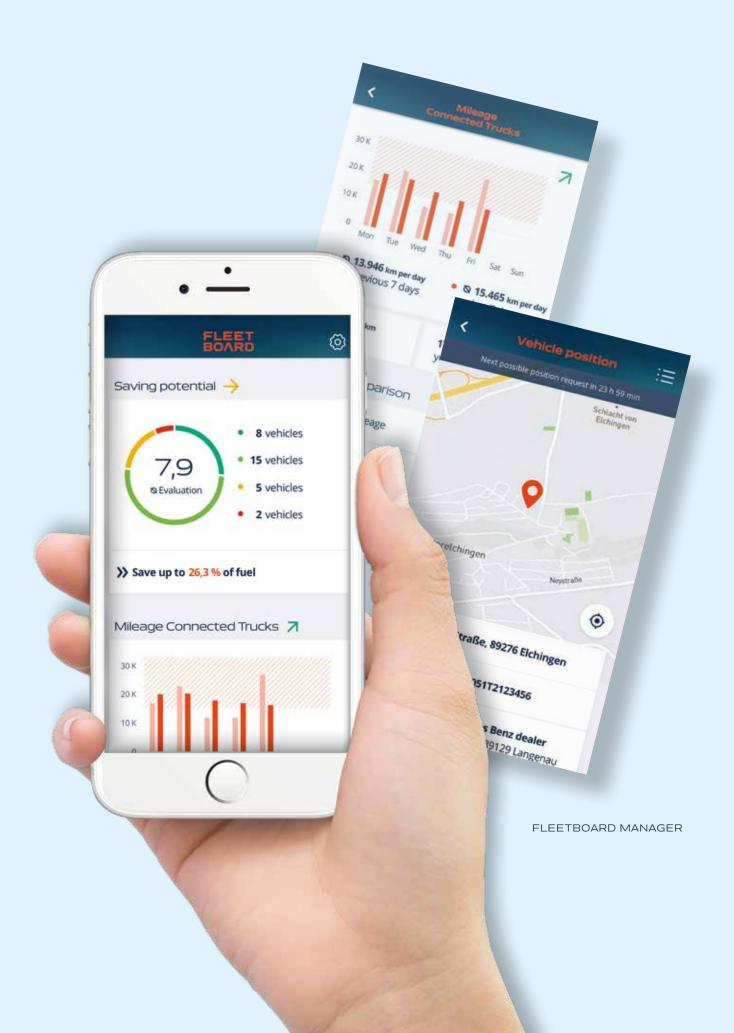

### FLEETBOARD MANAGER APP

EFFICIENCY POTENTIALS
FOR YOUR MERCEDES-BENZ
ACTROS DIRECTLY ON YOUR
SMARTPHONE

### **MILEAGE**

Weekly overview of your fleet's performance

### **VEHICLE POSITION**

Transparency regarding your vehicle's position over the course of the day

\* Mercedes-Benz Uptime lite; only for selected wear parts and operating aids. The app does not display all data records available in the vehicle. This may lead to deviations.

With the Fleetboard Truck Data Center you can access useful information with a single click. Customise the Fleetboard connectivity services to suit your individual needs.

| FLEETBOARD<br>MANAGER                                                                                                                                     | FLEETBOARD<br>SERVICES                                                                             |
|-----------------------------------------------------------------------------------------------------------------------------------------------------------|----------------------------------------------------------------------------------------------------|
| An introduction to connectivity – simple and fast                                                                                                         | Comprehensive services for lower operating costs and optimal utilization of all connected vehicles |
| <ul> <li>Fleet information directly<br/>on your smartphone</li> <li>Transparency regarding<br/>the optimization potenti-<br/>als of your fleet</li> </ul> | <ul><li> Driver Management</li><li> Fleet Management</li><li> Order Management</li></ul>           |
| Free of charge                                                                                                                                            | In addition to<br>monthly service fees                                                             |